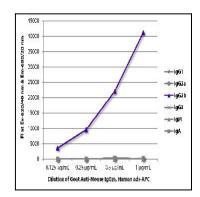

**Storage condition :** Store at 2-8°C

Figure 1: ELISA plate was coated with purified mouse IgG1, IgG2a, IgG2b, IgG3, IgM, and IgA. Immunoglobulins were detected with serially diluted Goat Anti-Mouse IgG2b, Human ads-APC .