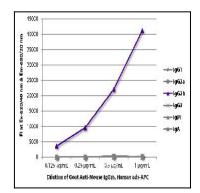

**Storage condition :** Store at 2-8°C

Figure 1: ELISA plate was coated with purified mouse IgG1, IgG2a, IgG2b, IgG3, IgM, and IgA. Immunoglobulins were detected with serially diluted Goat Anti-Mouse IgG2b, Human ads-APC .