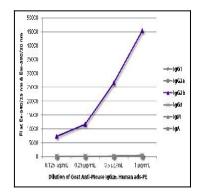

**Storage condition :** Store at 2-8°C

Figure 1:ELISA plate was coated with purified mouse IgG1, IgG2a, IgG2b, IgG3, IgM, and IgA. Immunoglobulins were detected with serially diluted Goat Anti-Mouse IgG2b, Human ads-PE .