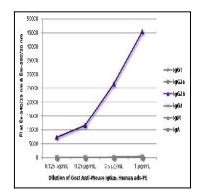

**Storage condition :** Store at 2-8°C

Figure 1: ELISA plate was coated with purified mouse IgG1, IgG2a, IgG2b, IgG3, IgM, and IgA. Immunoglobulins were detected with serially diluted Goat Anti-Mouse IgG2b, Human ads-PE .