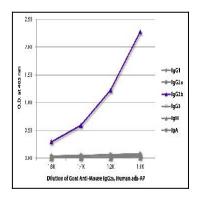

Figure 1: ELISA plate was coated with purified mouse IgG1, IgG2a, IgG2b, IgG3, IgM, and IgA. Immunoglobulins were detected with serially diluted Goat Anti-Mouse IgG2b, Human ads-AP.