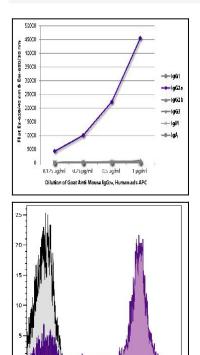

10

Figure 1: ELISA plate was coated with purified mouse IgG1, IgG2a, IgG2b, IgG3, IgM, and IgA. Immunoglobulins were detected with serially diluted Goat Anti-Mouse IgG2a, Human ads-APC .

Figure 2: Human blood peripheral lymphocytes were stained with Mouse Anti-Human CD5 followed by Goat Anti-Mouse IgG2a, Human ads-APC.