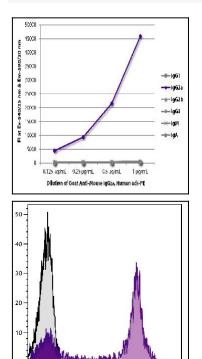

100

101

10<sup>2</sup>

Figure 1: ELISA plate was coated with purified mouse IgG1, IgG2a, IgG2b, IgG3, IgM, and IgA. Immunoglobulins were detected with serially diluted Goat Anti-Mouse IgG2a, Human ads-PE .

Figure 2: Human blood peripheral lymphocytes were stained with Mouse Anti-Human CD5 followed by Goat Anti-Mouse IgG2a, Human ads-PE.