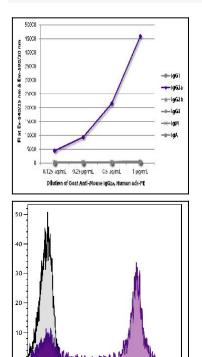

100

101

10<sup>2</sup>

Figure 1: ELISA plate was coated with purified mouse IgG1, IgG2a, IgG2b, IgG3, IgM, and IgA. Immunoglobulins were detected with serially diluted Goat Anti-Mouse IgG2a, Human ads-PE .

Figure 2: Human blood peripheral lymphocytes were stained with Mouse Anti-Human CD5 followed by Goat Anti-Mouse IgG2a, Human ads-PE.