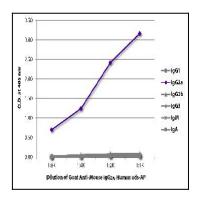

Figure 1: ELISA plate was coated with purified mouse IgG1, IgG2a, IgG2b, IgG3, IgM, and IgA. Immunoglobulins were detected with serially diluted Goat Anti-Mouse IgG2a, Human ads-AP.