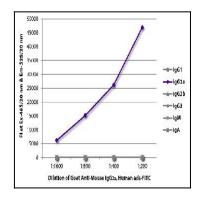

Figure 1: ELISA plate was coated with purified mouse IgG1, IgG2a, IgG2b, IgG3, IgM, and IgA. Immunoglobulins were detected with serially diluted Goat Anti-Mouse IgG2a, Human ads-FITC .