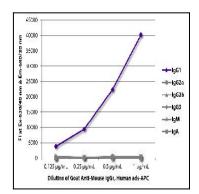

**Storage condition :** Store at 2-8°C

Figure 1: ELISA plate was coated with purified mouse IgG1, IgG2a, IgG2b, IgG3, IgM, and IgA. Immunoglobulins were detected with serially diluted Goat Anti-Mouse IgG1, Human ads-APC .