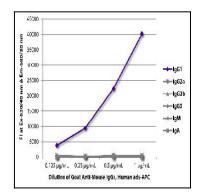

**Storage condition :** Store at 2-8°C

Figure 1: ELISA plate was coated with purified mouse IgG1, IgG2a, IgG2b, IgG3, IgM, and IgA. Immunoglobulins were detected with serially diluted Goat Anti-Mouse IgG1, Human ads-APC .