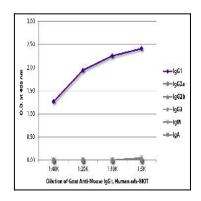

## **Product Info**

Amount: 1.0 mg

**Content:** 0.5 mg/ml, 2.0 ml, Supplied in PBS/Sodium azide

**Storage condition :** Store at 2-8°C

Figure 1: ELISA plate was coated with purified mouse IgG1, IgG2a, IgG2b, IgG3, IgM, and IgA. Immunoglobulins were detected with serially diluted Goat Anti-Mouse IgG1, Human ads-Biotin followed by Streptavidin-HRP.