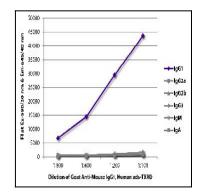

Figure 1: ELISA plate was coated with purified mouse IgG1, IgG2a, IgG2b, IgG3, IgM, and IgA. Immunoglobulins were detected with serially diluted Goat Anti-Mouse IgG1, Human ads-TXRD .