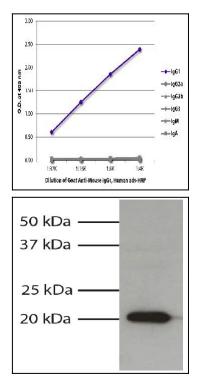

Figure 1: ELISA plate was coated with purified mouse IgG1, IgG2a, IgG2b, IgG3, IgM, and IgA. Immunoglobulins were detected with serially diluted Goat Anti-Mouse IgG1, Human ads-HRP.

Figure 2: Total cell lysates from HL60 cells were resolved by electrophoresis, transferred to PVDF membrane, and probed with Mouse Anti-Human Bax . Proteins were visualized using Goat Anti-Mouse IgG1, Human ads-HRP secondary antibody and chemiluminescent detection.