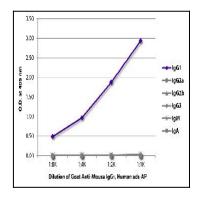

containing Sodium azide as preservative

**Storage condition :** Store at 2-8°C

Figure 1: ELISA plate was coated with purified mouse IgG1, IgG2a, IgG2b, IgG3, IgM, and IgA. Immunoglobulins were detected with serially diluted Goat Anti-Mouse IgG1, Human ads-AP.