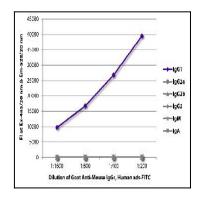

Figure 1: ELISA plate was coated with purified mouse IgG1, IgG2a, IgG2b, IgG3, IgM, and IgA. Immunoglobulins were detected with serially diluted Goat Anti-Mouse IgG1, Human ads-FITC .