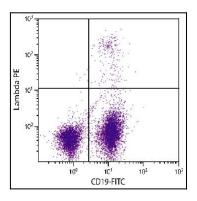

Figure 1: BALB/c mouse splenocytes were stained with Goat Anti-Mouse Lambda-PE and Rat Anti-Mouse CD19-FITC .