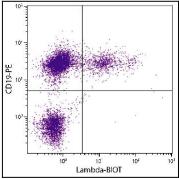

Figure 1: ELISA plate was coated with purified mouse  $IgG\hat{I}^{\Omega}$ ,  $IgM\hat{I}^{\Omega}$ ,  $IgA\hat{I}^{\Omega}$ 

Figure 2: BALB/c mouse splenocytes were stained with Goat Anti-Mouse Lambda-Biotin and Rat Anti-Mouse CD19-PE followed by Streptavidin- FITC .