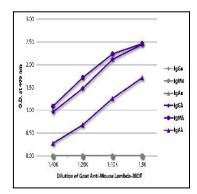

Figure 1: ELISA plate was coated with purified mouse  $IgG\hat{I}^{\Omega}$ ,  $IgM\hat{I}^{\Omega}$ ,  $IgA\hat{I}^{\Omega}$ 

Figure 2: BALB/c mouse splenocytes were stained with Goat Anti-Mouse Lambda-Biotin and Rat Anti-Mouse CD19-PE followed by Streptavidin- FITC .