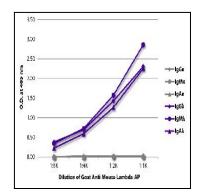

containing Sodium azide as preservative

**Storage condition :** Store at 2-8°C

Figure 1: ELISA plate was coated with purified mouse  $IgG\hat{I}^{\Omega}$ ,  $IgA\hat{I}^{\Omega}$ ,  $IgA\hat{I}^{\Omega}$ ,  $IgA\hat{I}^{\Omega}$ ,  $IgA\hat{I}^{\Omega}$ , and  $IgA\hat{I}^{\Omega}$ . Immunoglobulins were detected with serially diluted Goat Anti-Mouse Lambda-AP .