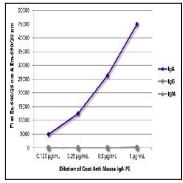

**Storage condition :** Store at 2-8°C

Figure 1: BALB/c splenocytes were stained with Mouse Anti-Mouse CD19 followed by Goat Anti-Mouse IgA-PE.

Figure 2: ELISA plate was coated with purified mouse IgA, IgG, and IgM. Immunoglobulins were detected with serially diluted Goat Anti-Mouse IgA-PE.