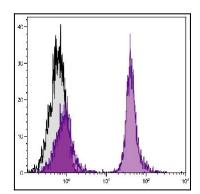

**Storage condition :** Store at 2-8°C

Figure 1: BALB/c splenocytes were stained with Mouse Anti-Mouse CD19 followed by Goat Anti-Mouse IgA-PE.

Figure 2: ELISA plate was coated with purified mouse IgA, IgG, and IgM. Immunoglobulins were detected with serially diluted Goat Anti-Mouse IgA-PE.