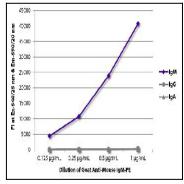

**Storage condition :** Store at 2-8°C

Figure 1: BALB/c mouse splenocytes were stained with Goat Anti-Mouse IgM-PE and Rat Anti-Mouse CD19-FITC .

Figure 2: ELISA plate was coated with purified mouse IgM, IgG, and IgA. Immunoglobulins were detected with serially diluted Goat Anti-Mouse IgM-PE .