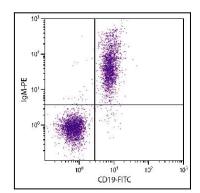

**Storage condition :** Store at 2-8°C

Figure 1: BALB/c mouse splenocytes were stained with Goat Anti-Mouse IgM-PE and Rat Anti-Mouse CD19-FITC .

Figure 2: ELISA plate was coated with purified mouse IgM, IgG, and IgA. Immunoglobulins were detected with serially diluted Goat Anti-Mouse IgM-PE .