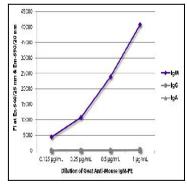

**Storage condition :** Store at 2-8°C

Figure 1: BALB/c mouse splenocytes were stained with Goat Anti-Mouse IgM-PE and Rat Anti-Mouse CD19-FITC .

Figure 2: ELISA plate was coated with purified mouse IgM, IgG, and IgA. Immunoglobulins were detected with serially diluted Goat Anti-Mouse IgM-PE.