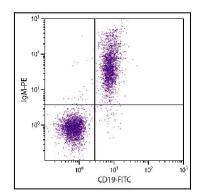

**Storage condition :** Store at 2-8°C

Figure 1: BALB/c mouse splenocytes were stained with Goat Anti-Mouse IgM-PE and Rat Anti-Mouse CD19-FITC .

Figure 2: ELISA plate was coated with purified mouse IgM, IgG, and IgA. Immunoglobulins were detected with serially diluted Goat Anti-Mouse IgM-PE.