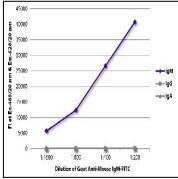

Figure 1: BALB/c mouse splenocytes were stained with Goat Anti-Mouse IgM-FITC and Rat Anti-Mouse CD19-PE .

Figure 2: ELISA plate was coated with purified mouse IgM, IgG, and IgA. Immunoglobulins were detected with serially diluted Goat Anti-Mouse IgM-FITC.