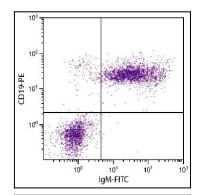

Figure 1: BALB/c mouse splenocytes were stained with Goat Anti-Mouse IgM-FITC and Rat Anti-Mouse CD19-PE .

Figure 2: ELISA plate was coated with purified mouse IgM, IgG, and IgA. Immunoglobulins were detected with serially diluted Goat Anti-Mouse IgM-FITC.