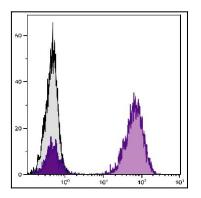

Figure 1: Human peripheral blood lymphocytes were stained with Mouse Anti-Human CD3 followed by Goat Anti-Mouse Ig, Human ads-PE .