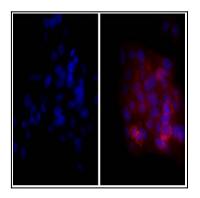

Figure 1: Human epithelial carcinoma cell line HEp-2 was stained with Mouse Anti-Human CD44 followed by Goat Anti-Mouse Ig, Human ads-TXRD and DAPI.