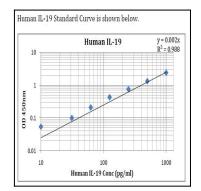

## **Application Note**

This immunoassay kit allows for the in vitro quantitative determination of Human IL-19 concentrations in serum, plasma and other biological fluids.

Detection Range: 31.25 - 2000 pg/ml

Sensitivity: < 18.75 pg/ml

Fig-1: Human IL-19 Standard Curve .