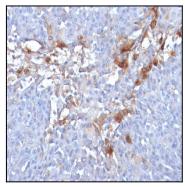

Formalin-fixed, paraffin-embedded human Melanoma stained with MUC18 Monoclonal Antibody (MUC18/1130)

9853 Pacific Heights Blvd. Suite D. San Diego, CA 92121, USA Tel: 858-263-4982

Email: info@abeomics.com

Formalin-fixed, paraffin-embedded human Melanoma stained with MUC18 Monoclonal Antibody (MUC18/1130)  $\,$ 

Formalin-fixed, paraffin-embedded human Tonsil stained with MUC18 Monoclonal Antibody (MUC18/1130)