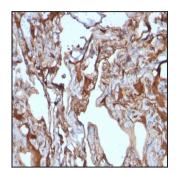

Formalin-fixed, paraffin-embedded human Melanoma stained with MUC18 Monoclonal Antibody (MUC18/1130)

9853 Pacific Heights Blvd. Suite D. San Diego, CA 92121, USA Tel: 858-263-4982

Email: info@abeomics.com

Formalin-fixed, paraffin-embedded human Melanoma stained with MUC18 Monoclonal Antibody (MUC18/1130)  $\,$ 

Formalin-fixed, paraffin-embedded human Tonsil stained with MUC18 Monoclonal Antibody (MUC18/1130)