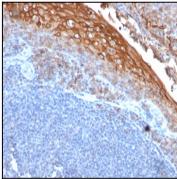

Formalin-fixed, paraffin-embedded human Melanoma stained with MUC18 Monoclonal Antibody (MUC18/1130)  $\,$ 

Formalin-fixed, paraffin-embedded human Tonsil stained with MUC18 Monoclonal Antibody (MUC18/1130)