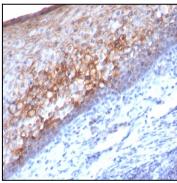

Formalin-fixed, paraffin-embedded human Melanoma stained with MCAM Monoclonal Antibody (MCAM/1101)  $\,$ 

Formalin-fixed, paraffin-embedded human Tonsil stained with MCAM Monoclonal Antibody (MCAM/1101)  $\,$