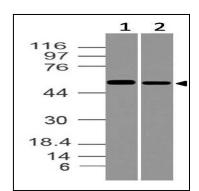

## **Application Note**

Western blot analysis: 1-2 µg/ml

Fig-1: Western blot analysis of SOX9. Anti-SOX9 antibody (11-12045) was used at 2 μg/ml on (1) MCF-7 and (2) HCT-116 lysates.