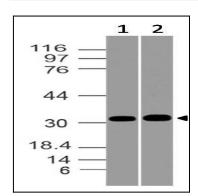

## **Application Note**

Western blot analysis: 2-4  $\mu g/ml$ 

Fig-1: Western blot analysis of HOX7/MSX-1. Anti-HOX7/MSX-1 antibody (11-12044) was used at 4  $\mu$ g/ml on (1) U87 and (2) HepG2 lysates.