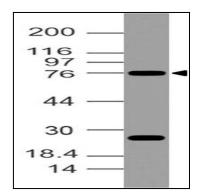

## **Application Note**

Western blot analysis: 2-4 µg/ml

Fig-1: Western blot analysis of OCT1/OTF1. Anti-OCT1/OTF1 antibody (11-12027) was used at 2  $\mu$ g/ml on A549 lysate.