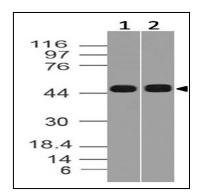

## **Application Note**

Western blot analysis: 2-4 µg/ml

Fig-1: Western blot analysis of SOX17. Anti- SOX17 antibody (11-12010) was used at  $4 \mu g/ml$  on (1) HepG2 and (2) HCT-116 lysates.