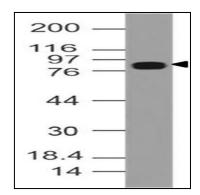

## **Application Note**

Western blot analysis: 1-2 µg/ml

Fig-1: Western blot analysis of Dishevelled-3. Anti-Dishevelled-3 antibody (11-10024) was used at 2  $\mu$ g/ml on h Kidney lysate.