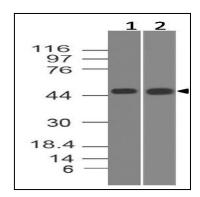

## **Application Note**

Western blot analysis: 2-4 µg/ml

Fig-1: Western blot analysis of STRAD. Anti-STRAD antibody (11-8100) was used at 4  $\mu$ g/ml on (1) 293 and (2) HCT-116 lysates.