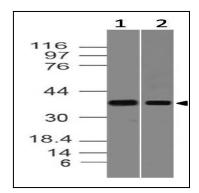

## **Application Note**

Western blot analysis: 1-2 µg/ml

Fig-1: Western blot analysis of S1P2/Edg5. Anti- S1P2/Edg5 antibody (11-8042) was used at 1 µg/ml on (1) Hela and (2) h Intestine lysates.