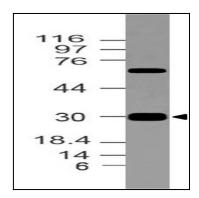

## **Application Note**

Western blot analysis: 1-2 µg/ml

Fig-1: Western blot analysis of CLIP. Anti-CLIP antibody (11-7567) was used at 1 μg/ml on h SKM lysate.