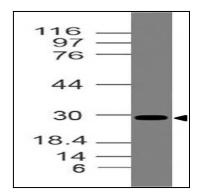

## **Application Note**

Western blot analysis: 2-4 µg/ml

Fig-1: Western blot analysis of TIM-3 (mouse). Anti-TIM-3 (mouse) antibody (11-4070) was used at 4  $\mu$ g/ml on m Spleen lysate.