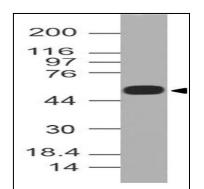

## **Application Note**

Western blot analysis: 1-2µg/ml

Fig-1: Western blot analysis of AIRE/APECED. Anti-AIRE/APECED antibody (11-4010) was used at 1 µg/ml on h Liver lysate.